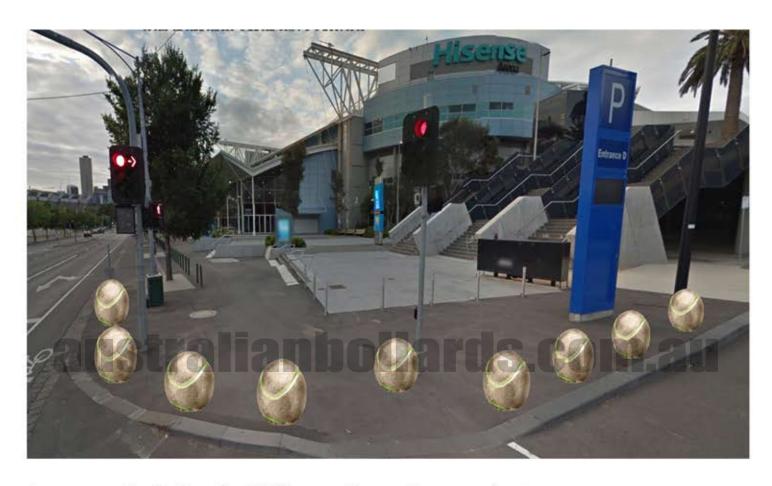

### **Spherical bollards**

#### Black spherical bollards, Chadstone Shopping Centre

With about 350 shops and more than 20 million visitors annually including 400.000 tourists, Chadstone Shopping Centre has to be both safe and luxurious. Our black spherical bollards prevent ram-raids and accidents and look beautiful at the same time.

### **Spherical bollards**

Spherical bollards, Sydney Magistrates Court

These elegant spherical bollards in front of Sydney Magistrates Court provide protection and look aesthetically pleasing at the same tit