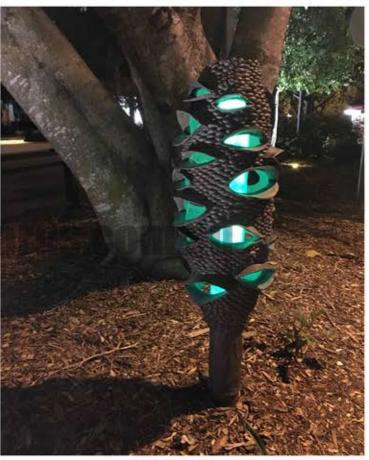

#### Decorative and practical illumated bollards

We can provide illuminated bollards in many different designs, tailored to the surroundings. Illuminated bollards like Banksia (above) and Galileo (right) are both decorative and practical.

A soft approach to hard security, they are designed to mitigate hostile vehicle attacks as well as enhance the surroundings.