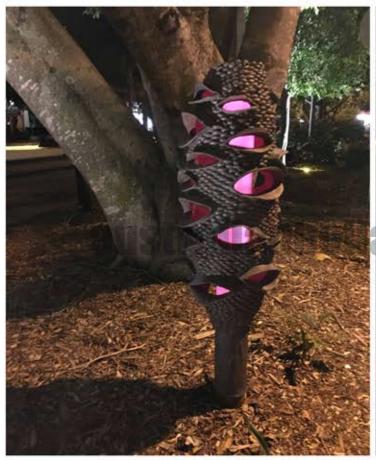

#### Decorative and practical illumated bollards

We can provide illuminated bollards in many different designs, tailored to the surroundings. Illuminated bollards like Banksia (above) and Galileo (right) are both decorative and practical.

A soft approach to hard security, they are designed to mitigate hostile vehicle attacks as well as enhance the surroundings.