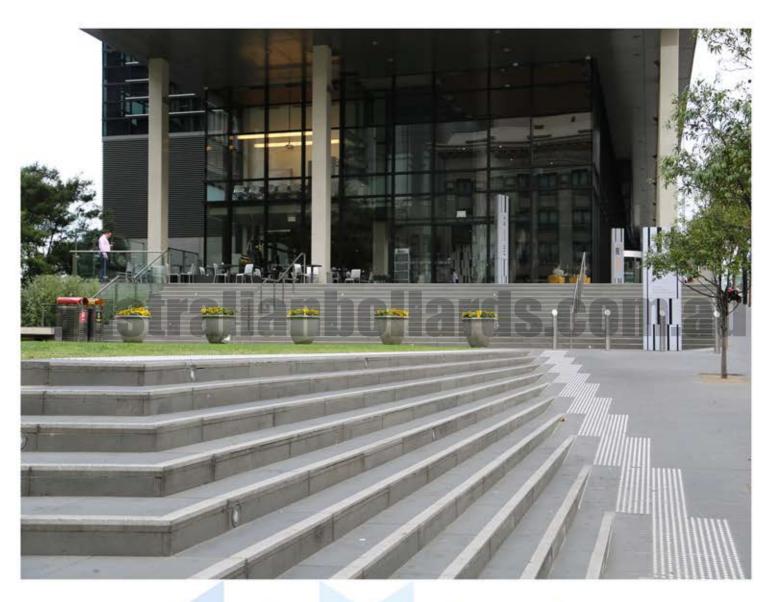

### **Spherical bollards**

Spherical bollards, Sydney Magistrates Court

These elegant spherical bollards in front of Sydney Magistrates Court provide protection and look aesthetically pleasing at the same tit