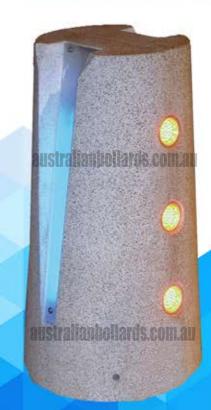

#### Illuminated vanguard bollards

stralianbollards.com.a.

These practical illuminated Vanguard bollards is available from 500kg to 1.5 tonnes and can light up in different colours. They can be designed to work as an alarm system by blinking red and blue during emergencies.