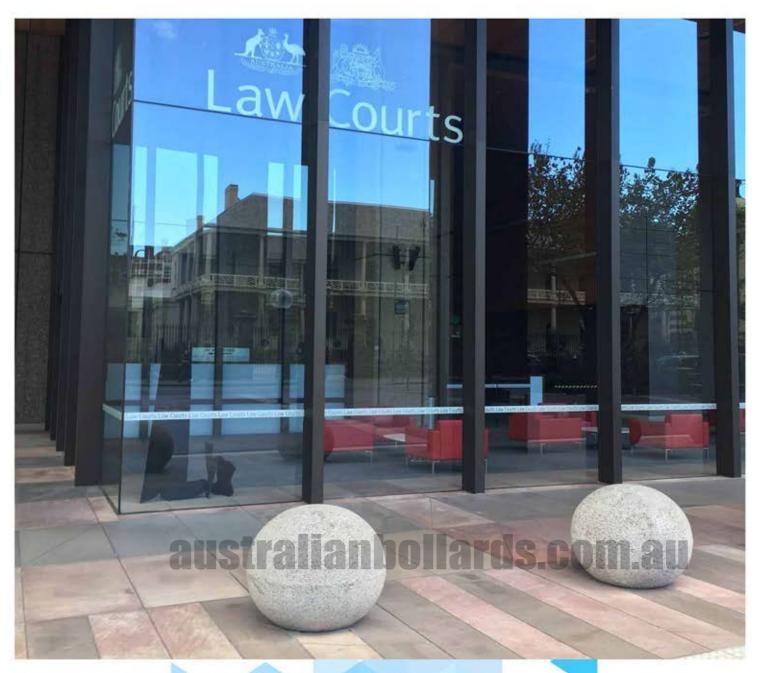

### **Spherical bollards**

Spherical bollards, Sydney Magistrates Court

These elegant spherical bollards in front of Sydney Magistrates Court provide protection and look aesthetically pleasing at the same tit