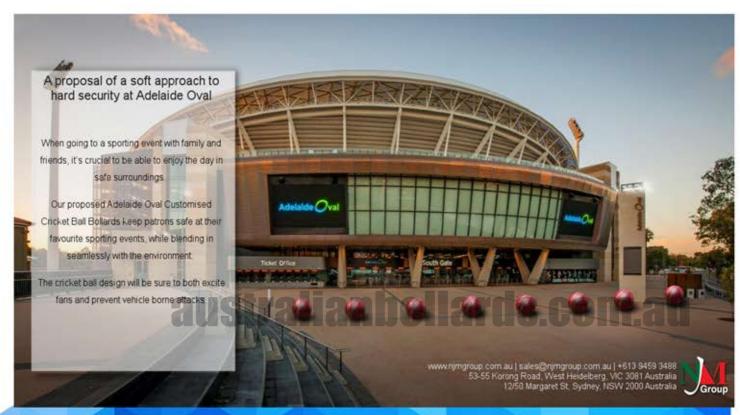

### **Sports bollards**

#### A proposed solution for Melbourne's sporting precinct

Australia has a rich sporting culture and at the same time, sporting events can be a potential target for terrorist attacks as they are events in which large numbers of people gather.

The VBIED Spalding Bollard is the latest edition to the soft approach to hard security range.

These bollards have a proprietery security solution which enables it to have a VBIED rated protection.

The groove in the bollard has a green illumination to brighten the atmosphere at night.

The VBIED Spalding Bollard provides protection without comprising on the look of the area but rather adding excitment.

We supply a range of sports themed bollards including tennis balls, soccer balls, cricket balls, footballs and more.