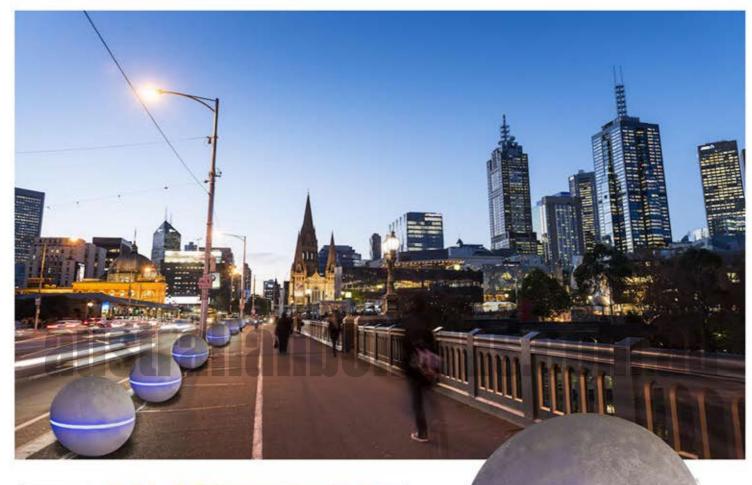

#### Illuminated vanguard bollards

stralianbollards.com.a.

These practical illuminated Vanguard bollards is available from 500kg to 1.5 tonnes and can light up in different colours. They can be designed to work as an alarm system by blinking red and blue during emergencies.