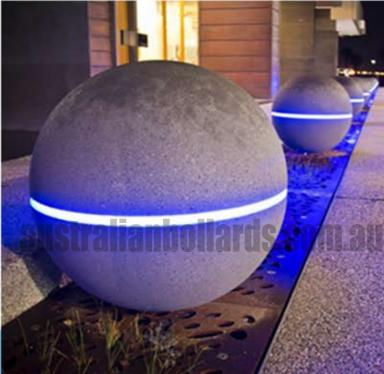

#### Black spherical bollards, Chadstone Shopping Centre

With about 350 shops and more than 20 million visitors annually including 400.000 tourists, Chadstone Shopping Centre has to be both safe and luxurious. Our black spherical bollards prevent ram-raids and accidents and look beautiful at the same time.

### **Spherical bollards**

Spherical bollards, Sydney Magistrates Court

These elegant spherical bollards in front of Sydney Magistrates Court provide protection and look aesthetically pleasing at the same tit