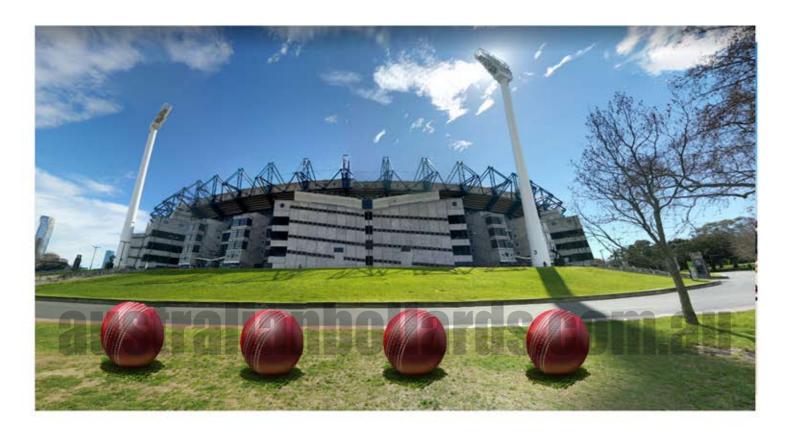

### **Sports bollards**

#### A proposed solution for Melbourne's sporting precinct

Australia has a rich sporting culture and at the same time, sporting events can be a potential target for terrorist attacks as they are events in which large numbers of people gather.

The VBIED Spalding Bollard is the latest edition to the soft approach to hard security range.

These bollards have a proprietery security solution which enables it to have a VBIED rated protection.

The groove in the bollard has a green illumination to brighten the atmosphere at night.

The VBIED Spalding Bollard provides protection without comprising on the look of the area but rather adding excitment.

We supply a range of sports themed bollards including tennis balls, soccer balls, cricket balls, footballs and more.