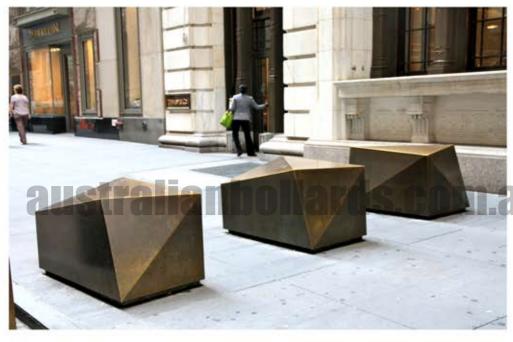

#### VBIED Planters, a soft approach to hard security

These two proposed solutions on Bourke Street are the perfect examples of a soft approach to hard security. The VBIED planters weigh 500 kg each and can be customised. We can for example integrate your logo into the design.