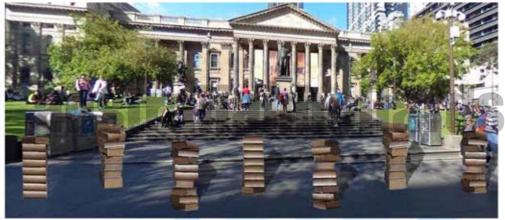

#### Proposed solutions

We can tailor bollards to fit into any environment.

We could for example manufacture book bollards to adorn State Library of Victoria, or have multifunctional hand bollards keep beach goers safe in St Kilda.