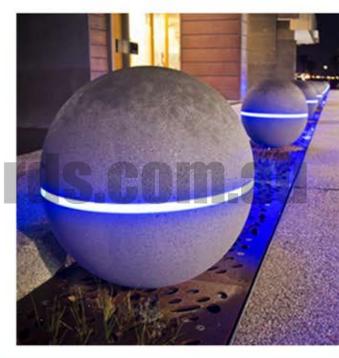

### **Illuminated bollards**

#### Illuminated vanguard bollards

stralianbollards.com.a.

These practical illuminated Vanguard bollards is available from 500kg to 1.5 tonnes and can light up in different colours. They can be designed to work as an alarm system by blinking red and blue during emergencies.

#### Decorative and practical illumated bollards

We can provide illuminated bollards in many different designs, tailored to the surroundings. Illuminated bollards like Banksia (above) and Galileo (right) are both decorative and practical.

A soft approach to hard security, they are designed to mitigate hostile vehicle attacks as well as enhance the surroundings.